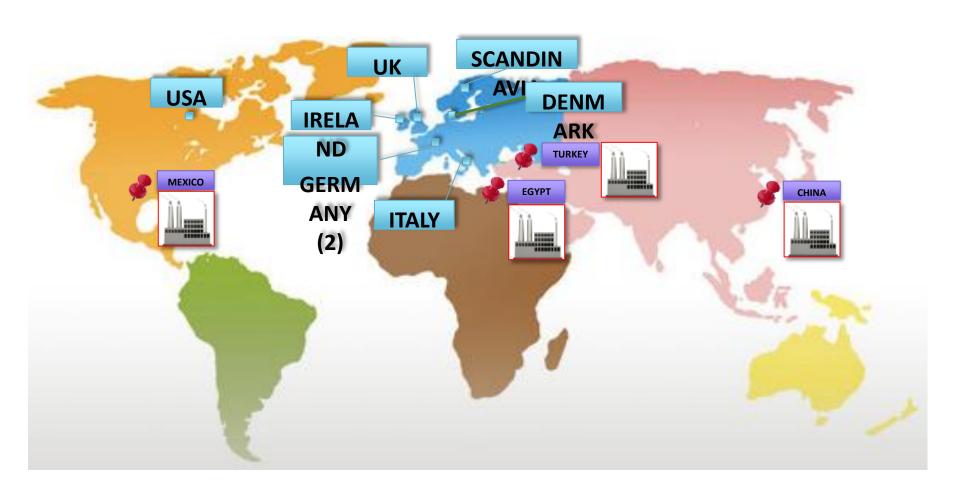

## GLOBAL Presence

## EGYPT Plant

Production Area: 1500 sqm

16,150 Sq. ft.

Products: WIRING

#### CHINA Plant

Production Area: 1500 Sqm

16,150 Sq. ft.

Products: WIRING

**HARNESSES** 

The state of the s

Investments: 2nd plant 4000 Sqm (43,060 Sq. ft.) in XIANYANG with 20.000Sqm open area eligible to construct building

### MEXICO Plant

RavenRubber Mexico S.A. de C.V. Carretera Agua Fría 499AMB Agua Fría Industrial Park Apodaca, Nuevo Leon, CP 66600

P. 0052 (81) 8215 3500

F. 0052 (81) 8215 3508

#### **GLOBAL** Offices

XIAMEN, CHINA MR. ZFNG SANGTAN

PAVIA, ITALY MR. RENATO OLIVIER

LEMVIG, DENMARK MR. BJARNE KLOSTER

LANCASHIRE, U.K. MR. JIM FINNEY

HILDEN, GERMANY MR. HARUN SENKAL

CHICAGO, U.S.A. MR. METIN BEYSUNGU

WALLDORFBADEN, GERMANY MR. MUSTAFA OZCELIK

WATERFORD, IRELAND MR. FRANK O'MAHONY

MONTERREY, MEXICO MR. GERARDO RODRIGUEZ

#### **TODAY**

- ✓ 100 % locally self-owned and selffinanced company
- ✓ Has partners only in China & Mexico
- ✓ Globally have;
  - 10 production plants
  - 8 global customer care offices
  - a dynamic team of 2000 people
  - total production area of 46,000 sqm