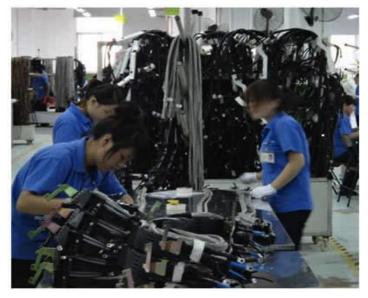

### GEBZE Plant

Production Area: Products:

19,000 Sqm 204,514 Sq. ft. - AUTOMOTIVE & BATTERY CABLES

WIRING HARNESSES

- PVC TUBES AND HOSES
- BATTERY TERMINALS
- CONNECTORS

AUTOMOTIVE & BATTERY - PLASTIC INJECTION MOLDING

- COMPONENTS
- FUSE BOXES
- ASSEMBLY SWITCHES