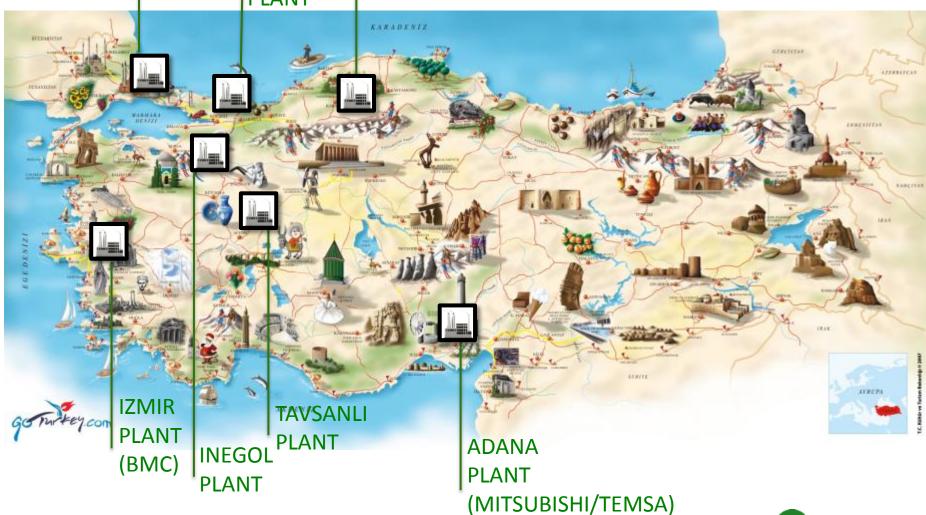

## LOCAL Presence

ISTANBUL PLANT GEBZE PLANT

BARTIN PLANT

MT MURAT TICARET

### GEBZE Plant

Production Area: Products:

19,000 Sqm 204,514 Sq. ft. - AUTOMOTIVE & BATTERY CABLES

WIRING HARNESSES

- PVC TUBES AND HOSES
- BATTERY TERMINALS
- CONNECTORS

AUTOMOTIVE & BATTERY - PLASTIC INJECTION MOLDING

### INEGOL Plant

**Production Area:** 

12,000 Sqm

129,000 Sq. ft.

## BARTIN Plant

Production Area: 3200 Sqm

34,500 Sq. ft.

Products: PVC

GRANULES

## ISTANBUL Plant

Production Area: 4900 Sqm

52,750 Sq. ft.

Products : WIRING

## ADANA & IZMIR Plants

#### **ADANA PLANT**

Production area: 2000 Sqm

21,500 Sq. ft.

Products: WIRING

**HARNESSES** 

#### **IZMIR PLANT**

Production Area: 2500 Sq m

27,000 Sq. ft.

Products: WIRING

## TAVSANLI Plant

Production area: 2000 Sqm

21,500 Sq. ft.

Products: WIRING