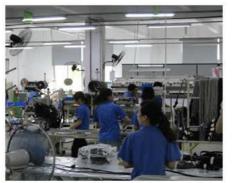

### GEBZE Plant

Production Area: Products:

19,000 Sqm 204,514 Sq. ft. - AUTOMOTIVE & BATTERY CABLES

WIRING HARNESSES

- PVC TUBES AND HOSES
- BATTERY TERMINALS
- CONNECTORS

AUTOMOTIVE & BATTERY - PLASTIC INJECTION MOLDING

- COMPONENTS
- FUSE BOXES
- ASSEMBLY SWITCHES